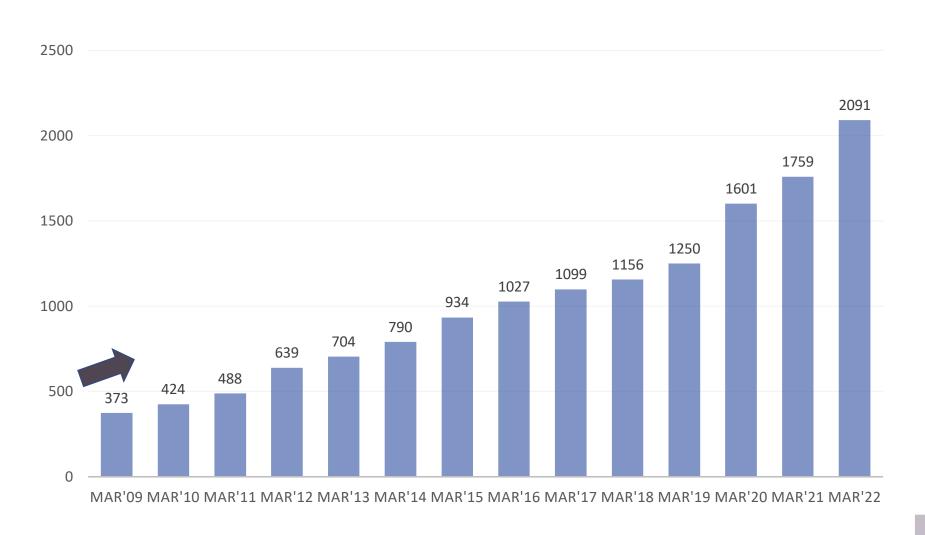

#### **ZUVENTUS PHENOMENAL PROGRESS**

ZUVENTUS SALES – MAT value (in Rupees Crores)

**Source: AIOCD-AWACS** 