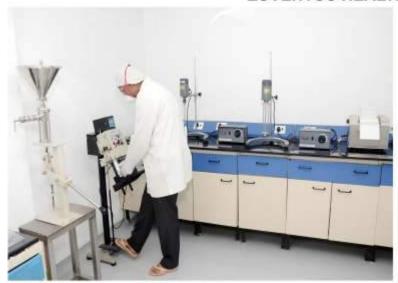

#### **MANUFACTURING UNIT**

Zuventus today has strong manufacturing capabilities

#### Jammu

The plant is capable of manufacturing injections, tablets and dry syrups.
WHO GMP qualified
Our Plant capacity
6,35,200 Tablet/Day
72,000 Vials/Day
16000 bottles/day