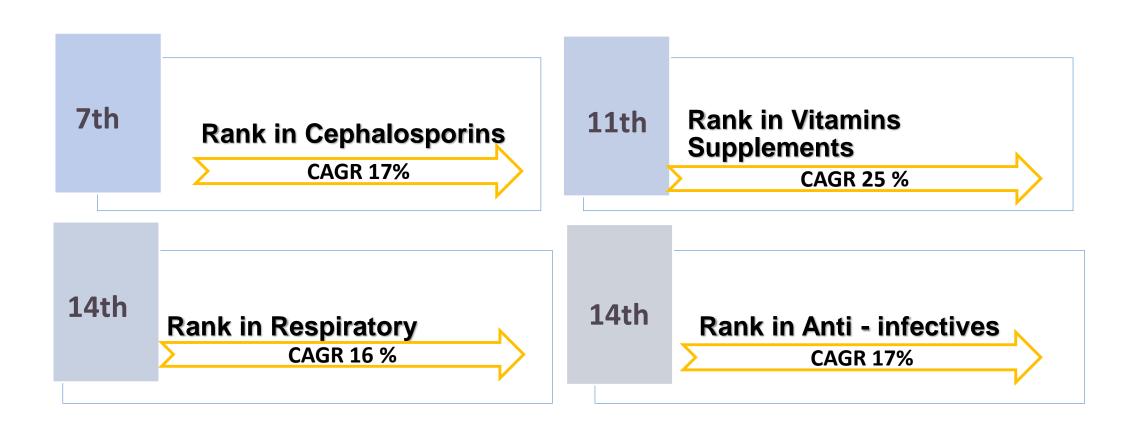

#### **SNAPSHOT**

.On 1st August 2002 started its operation in Pan India with 400 sales force.

Achieved turnover (MAT) of over 2000 Crores within 20 years

Zuventus is ranked 7th in the Directly Covered market and overall ranked 23rd amongst the leading pharmaceutical companies\*